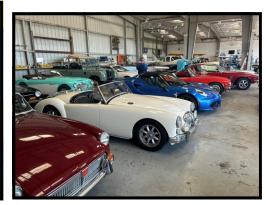

On the third Saturday we exhibited about 25 cars at the New Orleans Lakefront Airport for the Big Easy Wing of the Commemorative Air Force Fathers Day event. They arranged for all of us to park in their hangar, where we generated a good deal of interest from the attendees. A few of our members flew over the city in their vintage Stearman biplane. Thanks to Roger Jeffrey for arranging what turned out to be a fun and interesting outing.

# BMCNO Visits Big Easy Wing

Saturday, June 15th the Commemorative Air Force Big Easy Wing invited our club to their hangar for a Father's Day weekend event. We displayed our British cars as they flew Dad's around the city in their Stearman Biplane. Over 30 people joined in, first meeting up in the parking lot with a nice variety of 25 cars and getting directions from Big Easy member and BMCNO Southshore Coordinator Roger Jeffrey. He explained to everyone how to proceed to the hangar at the end of the runway, get a photo with the Stearman, and then fit into the hangar. Three of our BMCNO members, Dan Alleger, Terry Lopez and Fred Selig were taken up and away in the front seat! Thanks to Roger for setting up this fun outing!