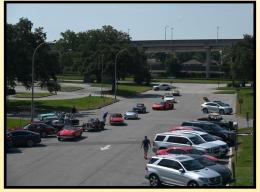

On the third Saturday we exhibited about 25 cars at the New Orleans Lakefront Airport for the Big Easy Wing of the Commemorative Air Force Fathers Day event. They arranged for all of us to park in their hangar, where we generated a good deal of interest from the attendees. A few of our members flew over the city in their vintage Stearman biplane. Thanks to Roger Jeffrey for arranging what turned out to be a fun and interesting outing.

# BMCNO Visits Big Easy Wing

Saturday, June 15th the Commemorative Air Force Big Easy Wing invited our club to their hangar for a Father's Day weekend event. We displayed our British cars as they flew Dad's around the city in their Stearman Biplane. Over 30 people joined in, first meeting up in the parking lot with a nice variety of 25 cars and getting directions from Big Easy member and BMCNO Southshore Coordinator Roger Jeffrey. He explained to everyone how to proceed to the hangar at the end of the runway, get a photo with the Stearman, and then fit into the hangar. Three of our BMCNO members, Dan Alleger, Terry Lopez and Fred Selig were taken up and away in the front seat! Thanks to Roger for setting up this fun outing!