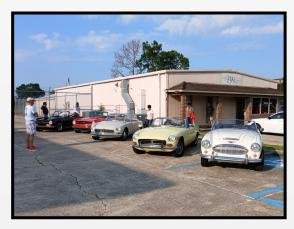

On the third Saturday we exhibited about 25 cars at the New Orleans Lakefront Airport for the Big Easy Wing of the Commemorative Air Force Fathers Day event. They arranged for all of us to park in their hangar, where we generated a good deal of interest from the attendees. A few of our members flew over the city in their vintage Stearman biplane. Thanks to Roger Jeffrey for arranging what turned out to be a fun and interesting outing.

# BMCNO Visits Big Easy Wing

Saturday, June 15th the Commemorative Air Force Big Easy Wing invited our club to their hangar for a Father's Day weekend event. We displayed our British cars as they flew Dad's around the city in their Stearman Biplane. Over 30 people joined in, first meeting up in the parking lot with a nice variety of 25 cars and getting directions from Big Easy member and BMCNO Southshore Coordinator Roger Jeffrey. He explained to everyone how to proceed to the hangar at the end of the runway, get a photo with the Stearman, and then fit into the hangar. Three of our BMCNO members, Dan Alleger, Terry Lopez and Fred Selig were taken up and away in the front seat! Thanks to Roger for setting up this fun outing!