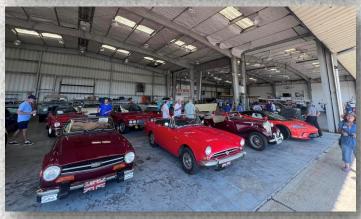

On the third Saturday we exhibited about 25 cars at the New Orleans Lakefront Airport for the Big Easy Wing of the Commemorative Air Force Fathers Day event. They arranged for all of us to park in their hangar, where we generated a good deal of interest from the attendees. A few of our members flew over the city in their vintage Stearman biplane. Thanks to Roger Jeffrey for arranging what turned out to be a fun and interesting outing.

# BMCNO Visits Big Easy Wing

Saturday, June 15th the Commemorative Air Force Big Easy Wing invited our club to their hangar for a Father's Day weekend event. We displayed our British cars as they flew Dad's around the city in their Stearman Biplane. Over 30 people joined in, first meeting up in the parking lot with a nice variety of 25 cars and getting directions from Big Easy member and BMCNO Southshore Coordinator Roger Jeffrey. He explained to everyone how to proceed to the hangar at the end of the runway, get a photo with the Stearman, and then fit into the hangar. Three of our BMCNO members, Dan Alleger, Terry Lopez and Fred Selig were taken up and away in the front seat! Thanks to Roger for setting up this fun outing!