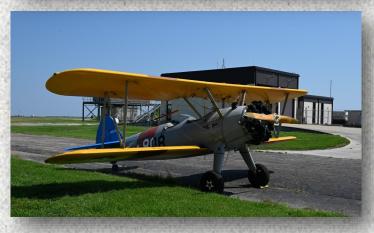

On the third Saturday we exhibited about 25 cars at the New Orleans Lakefront Airport for the Big Easy Wing of the Commemorative Air Force Fathers Day event. They arranged for all of us to park in their hangar, where we generated a good deal of interest from the attendees. A few of our members flew over the city in their vintage Stearman biplane. Thanks to Roger Jeffrey for arranging what turned out to be a fun and interesting outing.

# BMCNO Visits Big Easy Wing

Saturday, June 15th the Commemorative Air Force Big Easy Wing invited our club to their hangar for a Father's Day weekend event. We displayed our British cars as they flew Dad's around the city in their Stearman Biplane. Over 30 people joined in, first meeting up in the parking lot with a nice variety of 25 cars and getting directions from Big Easy member and BMCNO Southshore Coordinator Roger Jeffrey. He explained to everyone how to proceed to the hangar at the end of the runway, get a photo with the Stearman, and then fit into the hangar. Three of our BMCNO members, Dan Alleger, Terry Lopez and Fred Selig were taken up and away in the front seat! Thanks to Roger for setting up this fun outing!