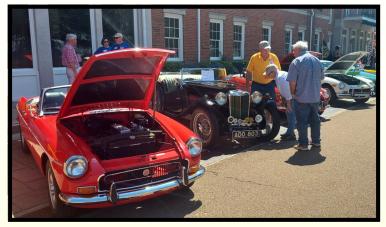

# BMCNO Visits Big Easy Wing

Saturday, June 15th the Commemorative Air Force Big Easy Wing invited our club to their hangar for a Father's Day weekend event. We displayed our British cars as they flew Dad's around the city in their Stearman Biplane. Over 30 people joined in, first meeting up in the parking lot with a nice variety of 25 cars and getting directions from Big Easy member and BMCNO Southshore Coordinator Roger Jeffrey. He explained to everyone how to proceed to the hangar at the end of the runway, get a photo with the Stearman, and then fit into the hangar. Three of our BMCNO members, Dan Alleger, Terry Lopez and Fred Selig were taken up and away in the front seat! Thanks to Roger for setting up this fun outing!

# BMCNO Visits Big Easy Wing