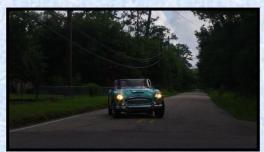

Official Newsletter of British Motoring Club New Orleans July 2024 Edition

**BMCNO Visits Big Easy Wing** 

N.O. Lakefront Airport June 15, 2024

More inside on pages 13-14

| In | 916 | e t | กเร | issu | P: |
|----|-----|-----|-----|------|----|

On the third Saturday we exhibited about 25 cars at the New Orleans Lakefront Airport for the Big Easy Wing of the Commemorative Air Force Fathers Day event. They arranged for all of us to park in their hangar, where we generated a good deal of interest from the attendees. A few of our members flew over the city in their vintage Stearman biplane. Thanks to Roger Jeffrey for arranging what turned out to be a fun and interesting outing.

# BMCNO Visits Big Easy Wing

Saturday, June 15th the Commemorative Air Force Big Easy Wing invited our club to their hangar for a Father's Day weekend event. We displayed our British cars as they flew Dad's around the city in their Stearman Biplane. Over 30 people joined in, first meeting up in the parking lot with a nice variety of 25 cars and getting directions from Big Easy member and BMCNO Southshore Coordinator Roger Jeffrey. He explained to everyone how to proceed to the hangar at the end of the runway, get a photo with the Stearman, and then fit into the hangar. Three of our BMCNO members, Dan Alleger, Terry Lopez and Fred Selig were taken up and away in the front seat! Thanks to Roger for setting up this fun outing!