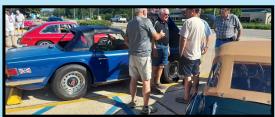

# BMCNO Visits Big Easy Wing

Saturday, June 15th the Commemorative Air Force Big Easy Wing invited our club to their hangar for a Father's Day weekend event. We displayed our British cars as they flew Dad's around the city in their Stearman Biplane. Over 30 people joined in, first meeting up in the parking lot with a nice variety of 25 cars and getting directions from Big Easy member and BMCNO Southshore Coordinator Roger Jeffrey. He explained to everyone how to proceed to the hangar at the end of the runway, get a photo with the Stearman, and then fit into the hangar. Three of our BMCNO members, Dan Alleger, Terry Lopez and Fred Selig were taken up and away in the front seat! Thanks to Roger for setting up this fun outing!