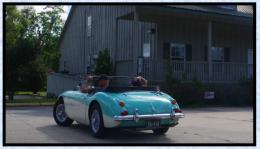

On the third Saturday we exhibited about 25 cars at the New Orleans Lakefront Airport for the Big Easy Wing of the Commemorative Air Force Fathers Day event. They arranged for all of us to park in their hangar, where we generated a good deal of interest from the attendees. A few of our members flew over the city in their vintage Stearman biplane. Thanks to Roger Jeffrey for arranging what turned out to be a fun and interesting outing.

# BMCNO Visits Big Easy Wing

Saturday, June 15th the Commemorative Air Force Big Easy Wing invited our club to their hangar for a Father's Day weekend event. We displayed our British cars as they flew Dad's around the city in their Stearman Biplane. Over 30 people joined in, first meeting up in the parking lot with a nice variety of 25 cars and getting directions from Big Easy member and BMCNO Southshore Coordinator Roger Jeffrey. He explained to everyone how to proceed to the hangar at the end of the runway, get a photo with the Stearman, and then fit into the hangar. Three of our BMCNO members, Dan Alleger, Terry Lopez and Fred Selig were taken up and away in the front seat! Thanks to Roger for setting up this fun outing!