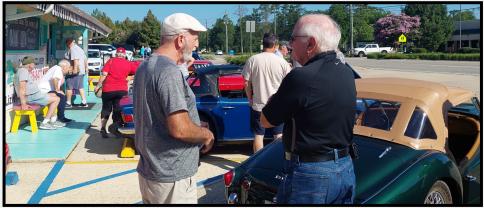

# Mandeville Breakfast!! Lacombe Car Show!!

We had a great turnout and a parking lot full of LBCs Saturday June 22nd for Cars and Coffee at Liz's in Mandeville. After breakfast and hanging out a while, a bunch of us headed down the road to a nice little car show at Village Church in Lacombe. They had around 60 cars and a crowd of cool people to spend the day with. The church uses the money raised to provide for those in need.

# more BMCNO Cars and Coffee

BMCNO Cars and Coffee in Mandeville on June 29th had the customary exuberant crowd of British car fans willing to wake up early on a Saturday morning, and nearly as many marvelous British cars in front of and around the diner. Some set out on a cruise to Lacombe and onto Bayou Paquet Road, across Bayou Liberty on Bayou Liberty Road and then across Bayou Bonfouca in Slidell before heading back. We made it home by 10:30, beating a bit of the heat.