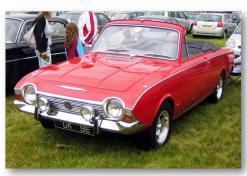

—Roving Reporter

In Mandeville on June 19th Benny Stiegler was back to run the meeting and did a presentation on the original name of our club, Louisiana Centre MG Car Club. It was called Louisiana Centre because The MG Car Club in the U.K., founded in 1930, is divided into 12 regions called centres. They have a great website (https://www.mgcc.co.uk/) that links to all 12 Centres. Club President Colin McCormick updated us on the lastest club business. After looking at upcoming and past events it was posed that not all British cars are classics, and we talked about what is considered a classic car. Some examples that wouldn't make the list were shown, and we looked at the rare and little known Ford Corsair.

1963 Vauxhall Cresta Not a classic

> 1967 Ford Corsair V4 convertible Maybe a classic?

In Harahan on June 25th, Andrew Doran conducted the meeting this time. We talked about some club history as well as old logos and pictures. More importantly, we went over things you should keep in the boot of your car as essential items in case of a breakdown. Then Roger did a presentation on our most recent Cars and Coffee, and reviewed for everyone our trip to the Big Easy Wing of the Commemorative Air Force. We saw amazing pictures and video of the flights over the city. We then covered upcoming events and current projects, and encouraged everyone to visit our website and join our club's Facebook group. https://www.bmcno.org/ https://www.facebook.com/