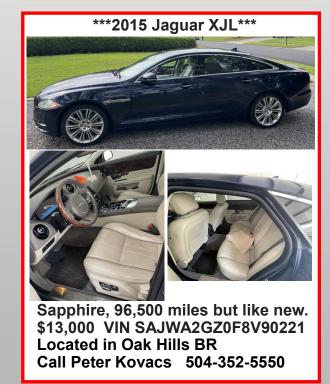

ylinder, spark plugs, distributor, belts, rear end fluid coolant transmission fluid and brake fluid done and oil change Mobil one 5000 miles ago. Mechanically great, body great, paint 8.7 out of 10. New tires only 5000 miles old !! 17,000 obo, willing to negotiate!! Gregory J Roussel gregoryjr006@gmail.com or call 985-789-4123.



Have spares to spare? Or bits to share? Or a car for sale? Put it in next month's newsletter. Send it to BMCNO Newsletter. bstieglerjr@gmail.com.





# More Classified Ads and Spares For Sale









**1971 MG Midget,** highly modified, digital gauges, new tires and brakes. Runs great, over 15k Invested. Make Offer. Call Rex 504-220-6988.

1963 AH 3000, red, steel dash/roll up windows, 289 V8, 5 speed runs and drives. Call Pete at 225-975-3950 in Baton Rouge.





Date\_

We welcome all new members Join our club using this form or online at <a href="https://www.bmcno.org/join-bmcno">https://www.bmcno.org/join-bmcno</a>.



Name

# **BMCNO Membership Application**

Print this form to submit your application.

| Name:Spouse's Name:                                                                                                                                                                           |                           |  |  |  |  |  |
|-----------------------------------------------------------------------------------------------------------------------------------------------------------------------------------------------|---------------------------|--|--|--|--|--|
|