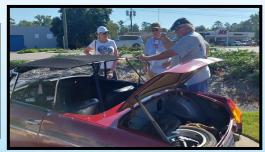

# BMCNO Visits Big Easy Wing

Saturday, June 15th the Commemorative Air Force Big Easy Wing invited our club to their hangar for a Father's Day weekend event. We displayed our British cars as they flew Dad's around the city in their Stearman Biplane. Over 30 people joined in, first meeting up in the parking lot with a nice variety of 25 cars and getting directions from Big Easy member and BMCNO Southshore Coordinator Roger Jeffrey. He explained to everyone how to proceed to the hangar at the end of the runway, get a photo with the Stearman, and then fit into the hangar. Three of our BMCNO members, Dan Alleger, Terry Lopez and Fred Selig were taken up and away in the front seat! Thanks to Roger for setting up this fun outing!

# BMCNO Visits Big Easy Wing