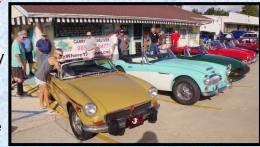

# Mandeville Breakfast!! Lacombe Car Show!!

We had a great turnout and a parking lot full of LBCs Saturday June 22nd for Cars and Coffee at Liz's in Mandeville. After breakfast and hanging out a while, a bunch of us headed down the road to a nice little car show at Village Church in Lacombe. They had around 60 cars and a crowd of cool people to spend the day with. The church uses the money raised to provide for those in need.