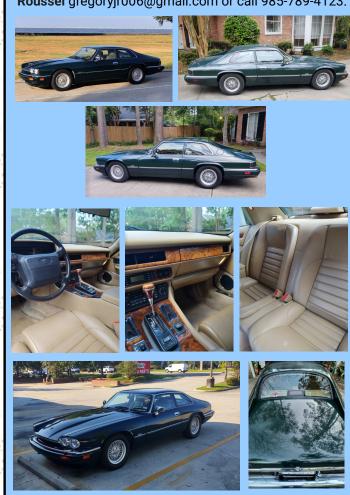

pairs, T. Keith Vezina Proprietor

1977 MG Midget For Sale Over \$8,000.00 invested. Asking \$5,000. \$4K for BMCNO members. Contact Dan McGovern (985) 285-3406 or DPMcG@Bellsouth.Net



See Dan's Midget on **Hagerty Marketplace:**  https://www.hagerty.com/ marketplace/classified/1977-MG-Midget/312cee65-c286 4c50-94be-3407f9005174

### 1994 Jaguar XJS

45k miles, 3rd owner, new refrig. comp, new alternator, battery, new brake calipers, rotors, brake hoses, master cylinder, spark plugs, distributor, belts, rear end fluid coolant transmission fluid and brake fluid done and oil change Mobil one 5000 miles ago. Mechanically great, body great, paint 8.7 out of 10. New tires only 5000 miles old !! 17,000 obo, willing to negotiate!! Gregory J Roussel gregoryjr006@gmail.com or call 985-789-4123.



Have spares to spare? Or bits to share? Or a car for sale? Put it in next month's newsletter. Send it to BMCNO Newsletter. bstieglerjr@gmail.com.





# More Classified Ads and Spares For Sale









**1971 MG Midget,** highly modified, digital gauges, new tires and brakes. Runs great, over 15k Invested. Make Offer. Call Rex 504-220-6988.

1963 AH 3000, red, steel dash/roll up windows, 289 V8, 5 speed runs and drives. Call Pete at 225-975-3950 in Baton Rouge.





Date\_

We welcome all new members Join our club using this form or online at <a href="https://www.bmcno.org/join-bmcno">https://www.bmcno.org/join-bmcno</a>.



Name

# **BMCNO Membership Application**

Print this form to submit your application.

| Name:Spouse's Name: