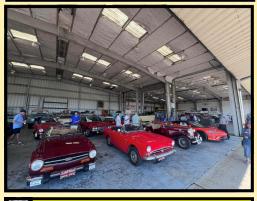

# BMCNO Visits Big Easy Wing

Saturday, June 15th the Commemorative Air Force Big Easy Wing invited our club to their hangar for a Father's Day weekend event. We displayed our British cars as they flew Dad's around the city in their Stearman Biplane. Over 30 people joined in, first meeting up in the parking lot with a nice variety of 25 cars and getting directions from Big Easy member and BMCNO Southshore Coordinator Roger Jeffrey. He explained to everyone how to proceed to the hangar at the end of the runway, get a photo with the Stearman, and then fit into the hangar. Three of our BMCNO members, Dan Alleger, Terry Lopez and Fred Selig were taken up and away in the front seat! Thanks to Roger for setting up this fun outing!

# BMCNO Visits Big Easy Wing