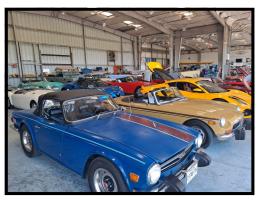

On the third Saturday we exhibited about 25 cars at the New Orleans Lakefront Airport for the Big Easy Wing of the Commemorative Air Force Fathers Day event. They arranged for all of us to park in their hangar, where we generated a good deal of interest from the attendees. A few of our members flew over the city in their vintage Stearman biplane. Thanks to Roger Jeffrey for arranging what turned out to be a fun and interesting outing.

# BMCNO Visits Big Easy Wing

Saturday, June 15th the Commemorative Air Force Big Easy Wing invited our club to their hangar for a Father's Day weekend event. We displayed our British cars as they flew Dad's around the city in their Stearman Biplane. Over 30 people joined in, first meeting up in the parking lot with a nice variety of 25 cars and getting directions from Big Easy member and BMCNO Southshore Coordinator Roger Jeffrey. He explained to everyone how to proceed to the hangar at the end of the runway, get a photo with the Stearman, and then fit into the hangar. Three of our BMCNO members, Dan Alleger, Terry Lopez and Fred Selig were taken up and away in the front seat! Thanks to Roger for setting up this fun outing!