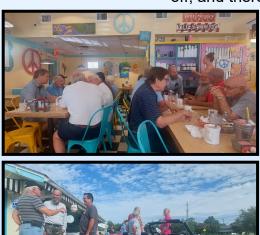

# Mandeville Breakfast!! Lacombe Car Show!!

We had a great turnout and a parking lot full of LBCs Saturday June 22nd for Cars and Coffee at Liz's in Mandeville. After breakfast and hanging out a while, a bunch of us headed down the road to a nice little car show at Village Church in Lacombe. They had around 60 cars and a crowd of cool people to spend the day with. The church uses the money raised to provide for those in need.

# more BMCNO Cars and Coffee

BMCNO Cars and Coffee in Mandeville on June 29th had the customary exuberant crowd of British car fans willing to wake up early on a Saturday morning, and nearly as many marvelous British cars in front of and around the diner. Some set out on a cruise to Lacombe and onto Bayou Paquet Road, across Bayou Liberty on Bayou Liberty Road and then across Bayou Bonfouca in Slidell before heading back. We made it home by 10:30, beating a bit of the heat.

Our July 6th Northshore Cars and Coffee at Liz's in Mandeville was graced by the presence of Baton Rouge club members Danny Varnado and Randy Fleming, and that put us over two dozen British car fans in attendance. Following breakfast and the usual amount of yakking about the week's events, we brought the yakking out to the parking lot for the inspection of our magnificent motors. Of course we also had to lead Danny and Randy on a scenic drive up to Abita Springs, then further north to Highway 40, through Folsom and on to Covington. No one reported any parts falling off, and there wasn't a drop of rain. —Meandering Muckraker