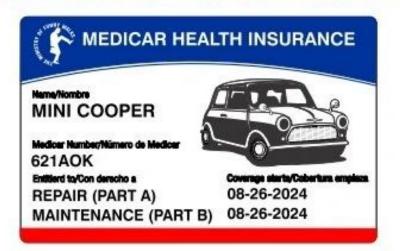

# "MINI Gets Medicare"

# Celebrating 65 Years of MINI British Car Festival 2024

October 19, 2024 Fairhope, Alabama