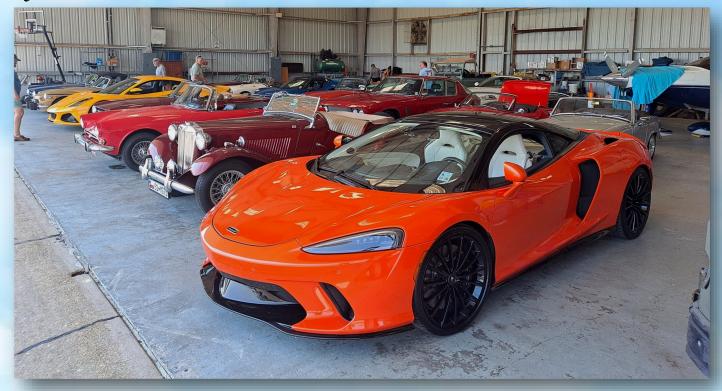

On the third Saturday we exhibited about 25 cars at the New Orleans Lakefront Airport for the Big Easy Wing of the Commemorative Air Force Fathers Day event. They arranged for all of us to park in their hangar, where we generated a good deal of interest from the attendees. A few of our members flew over the city in their vintage Stearman biplane. Thanks to Roger Jeffrey for arranging what turned out to be a fun and interesting outing.

# BMCNO Visits Big Easy Wing

Saturday, June 15th the Commemorative Air Force Big Easy Wing invited our club to their hangar for a Father's Day weekend event. We displayed our British cars as they flew Dad's around the city in their Stearman Biplane. Over 30 people joined in, first meeting up in the parking lot with a nice variety of 25 cars and getting directions from Big Easy member and BMCNO Southshore Coordinator Roger Jeffrey. He explained to everyone how to proceed to the hangar at the end of the runway, get a photo with the Stearman, and then fit into the hangar. Three of our BMCNO members, Dan Alleger, Terry Lopez and Fred Selig were taken up and away in the front seat! Thanks to Roger for setting up this fun outing!