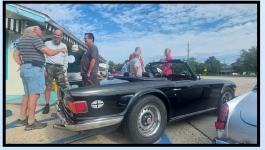

# BMCNO Visits Big Easy Wing

Saturday, June 15th the Commemorative Air Force Big Easy Wing invited our club to their hangar for a Father's Day weekend event. We displayed our British cars as they flew Dad's around the city in their Stearman Biplane. Over 30 people joined in, first meeting up in the parking lot with a nice variety of 25 cars and getting directions from Big Easy member and BMCNO Southshore Coordinator Roger Jeffrey. He explained to everyone how to proceed to the hangar at the end of the runway, get a photo with the Stearman, and then fit into the hangar. Three of our BMCNO members, Dan Alleger, Terry Lopez and Fred Selig were taken up and away in the front seat! Thanks to Roger for setting up this fun outing!

# BMCNO Visits Big Easy Wing