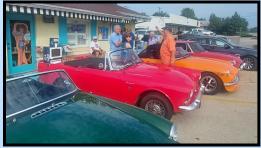

# Mandeville Breakfast!! Lacombe Car Show!!

We had a great turnout and a parking lot full of LBCs Saturday June 22nd for Cars and Coffee at Liz's in Mandeville. After breakfast and hanging out a while, a bunch of us headed down the road to a nice little car show at Village Church in Lacombe. They had around 60 cars and a crowd of cool people to spend the day with. The church uses the money raised to provide for those in need.