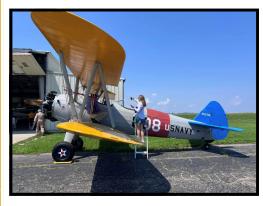

On the third Saturday we exhibited about 25 cars at the New Orleans Lakefront Airport for the Big Easy Wing of the Commemorative Air Force Fathers Day event. They arranged for all of us to park in their hangar, where we generated a good deal of interest from the attendees. A few of our members flew over the city in their vintage Stearman biplane. Thanks to Roger Jeffrey for arranging what turned out to be a fun and interesting outing.

# BMCNO Visits Big Easy Wing

Saturday, June 15th the Commemorative Air Force Big Easy Wing invited our club to their hangar for a Father's Day weekend event. We displayed our British cars as they flew Dad's around the city in their Stearman Biplane. Over 30 people joined in, first meeting up in the parking lot with a nice variety of 25 cars and getting directions from Big Easy member and BMCNO Southshore Coordinator Roger Jeffrey. He explained to everyone how to proceed to the hangar at the end of the runway, get a photo with the Stearman, and then fit into the hangar. Three of our BMCNO members, Dan Alleger, Terry Lopez and Fred Selig were taken up and away in the front seat! Thanks to Roger for setting up this fun outing!