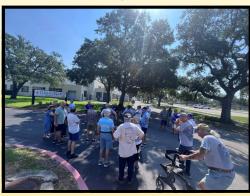

On the third Saturday we exhibited about 25 cars at the New Orleans Lakefront Airport for the Big Easy Wing of the Commemorative Air Force Fathers Day event. They arranged for all of us to park in their hangar, where we generated a good deal of interest from the attendees. A few of our members flew over the city in their vintage Stearman biplane. Thanks to Roger Jeffrey for arranging what turned out to be a fun and interesting outing.

# BMCNO Visits Big Easy Wing

Saturday, June 15th the Commemorative Air Force Big Easy Wing invited our club to their hangar for a Father's Day weekend event. We displayed our British cars as they flew Dad's around the city in their Stearman Biplane. Over 30 people joined in, first meeting up in the parking lot with a nice variety of 25 cars and getting directions from Big Easy member and BMCNO Southshore Coordinator Roger Jeffrey. He explained to everyone how to proceed to the hangar at the end of the runway, get a photo with the Stearman, and then fit into the hangar. Three of our BMCNO members, Dan Alleger, Terry Lopez and Fred Selig were taken up and away in the front seat! Thanks to Roger for setting up this fun outing!