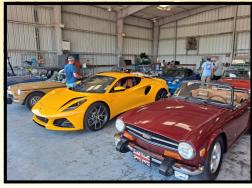

# BMCNO Visits Big Easy Wing

Saturday, June 15th the Commemorative Air Force Big Easy Wing invited our club to their hangar for a Father's Day weekend event. We displayed our British cars as they flew Dad's around the city in their Stearman Biplane. Over 30 people joined in, first meeting up in the parking lot with a nice variety of 25 cars and getting directions from Big Easy member and BMCNO Southshore Coordinator Roger Jeffrey. He explained to everyone how to proceed to the hangar at the end of the runway, get a photo with the Stearman, and then fit into the hangar. Three of our BMCNO members, Dan Alleger, Terry Lopez and Fred Selig were taken up and away in the front seat! Thanks to Roger for setting up this fun outing!