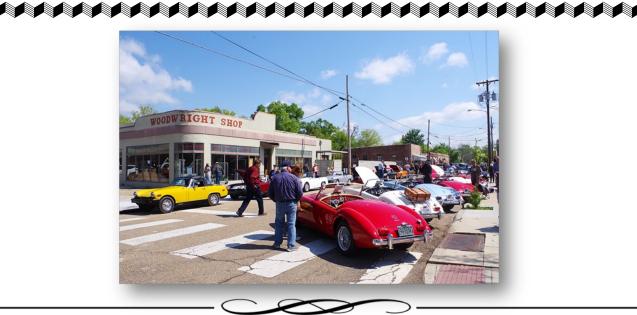

# BMCNO Visits Big Easy Wing

Saturday, June 15th the Commemorative Air Force Big Easy Wing invited our club to their hangar for a Father's Day weekend event. We displayed our British cars as they flew Dad's around the city in their Stearman Biplane. Over 30 people joined in, first meeting up in the parking lot with a nice variety of 25 cars and getting directions from Big Easy member and BMCNO Southshore Coordinator Roger Jeffrey. He explained to everyone how to proceed to the hangar at the end of the runway, get a photo with the Stearman, and then fit into the hangar. Three of our BMCNO members, Dan Alleger, Terry Lopez and Fred Selig were taken up and away in the front seat! Thanks to Roger for setting up this fun outing!