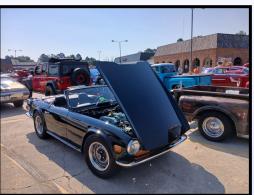

# BMCNO Visits Big Easy Wing

Saturday, June 15th the Commemorative Air Force Big Easy Wing invited our club to their hangar for a Father's Day weekend event. We displayed our British cars as they flew Dad's around the city in their Stearman Biplane. Over 30 people joined in, first meeting up in the parking lot with a nice variety of 25 cars and getting directions from Big Easy member and BMCNO Southshore Coordinator Roger Jeffrey. He explained to everyone how to proceed to the hangar at the end of the runway, get a photo with the Stearman, and then fit into the hangar. Three of our BMCNO members, Dan Alleger, Terry Lopez and Fred Selig were taken up and away in the front seat! Thanks to Roger for setting up this fun outing!

# BMCNO Visits Big Easy Wing