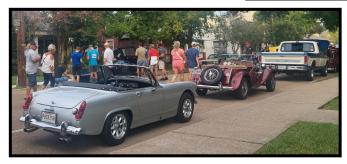

# Mandeville Breakfast!! Lacombe Car Show!!

We had a great turnout and a parking lot full of LBCs Saturday June 22nd for Cars and Coffee at Liz's in Mandeville. After breakfast and hanging out a while, a bunch of us headed down the road to a nice little car show at Village Church in Lacombe. They had around 60 cars and a crowd of cool people to spend the day with. The church uses the money raised to provide for those in need.