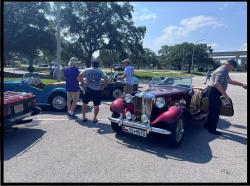

On the third Saturday we exhibited about 25 cars at the New Orleans Lakefront Airport for the Big Easy Wing of the Commemorative Air Force Fathers Day event. They arranged for all of us to park in their hangar, where we generated a good deal of interest from the attendees. A few of our members flew over the city in their vintage Stearman biplane. Thanks to Roger Jeffrey for arranging what turned out to be a fun and interesting outing.

# BMCNO Visits Big Easy Wing

Saturday, June 15th the Commemorative Air Force Big Easy Wing invited our club to their hangar for a Father's Day weekend event. We displayed our British cars as they flew Dad's around the city in their Stearman Biplane. Over 30 people joined in, first meeting up in the parking lot with a nice variety of 25 cars and getting directions from Big Easy member and BMCNO Southshore Coordinator Roger Jeffrey. He explained to everyone how to proceed to the hangar at the end of the runway, get a photo with the Stearman, and then fit into the hangar. Three of our BMCNO members, Dan Alleger, Terry Lopez and Fred Selig were taken up and away in the front seat! Thanks to Roger for setting up this fun outing!