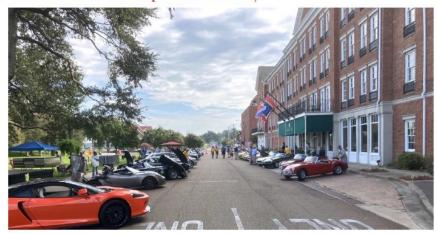

# RENAISSANCE EURO FEST CAR SHOW

October 4th and 5th in Ridgeland MS. It's the 17<sup>th</sup> annual event at Renaissance at Colony Park, and getting to be a big event with many visitors. Folks from our club and others will be displaying many British and European cars. Make plans to attend. Registration and info at <a href="http://www.euro-fest.net/">http://www.euro-fest.net/</a> and on page 23 of this newsletter.