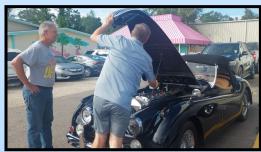

# BMCNO Visits Big Easy Wing

Saturday, June 15th the Commemorative Air Force Big Easy Wing invited our club to their hangar for a Father's Day weekend event. We displayed our British cars as they flew Dad's around the city in their Stearman Biplane. Over 30 people joined in, first meeting up in the parking lot with a nice variety of 25 cars and getting directions from Big Easy member and BMCNO Southshore Coordinator Roger Jeffrey. He explained to everyone how to proceed to the hangar at the end of the runway, get a photo with the Stearman, and then fit into the hangar. Three of our BMCNO members, Dan Alleger, Terry Lopez and Fred Selig were taken up and away in the front seat! Thanks to Roger for setting up this fun outing!

# BMCNO Visits Big Easy Wing