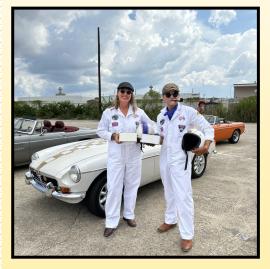

# JUNE 15TH C&C

Wow, what a great way to spend Father's Day Saturday! We had a nice crowd at breakfast in Baton Rouge: Rick & Mary Lynne, Debra & Harry, Larry & Cathy, Danny, me, Jerry and Mark with five LBCs in the parking lot. (As always, I hope I didn't miss anyone.)

Afterward, I in my MGB, Danny (TR6), Rick (AH 3000) and Milton (TR4a) drove over to Goodwood Hardware for their annual show. For a canned

Our Southshore group met for Cars and Coffee at Chateau Café on Allen Toussaint Boulevard for a good breakfast before heading over to Lakefront Airport to attend the Big Easy Wing event. Dan McGovern and Robbie Robertson joined us from Slidell. It was a good turnout with some

food donation, they had drinks, biscuits and meat and cheese, also cookies and cake and ... SPREAD! All for free. I saw a number of car people I know, and everyone got a trophy as soon as we registered!