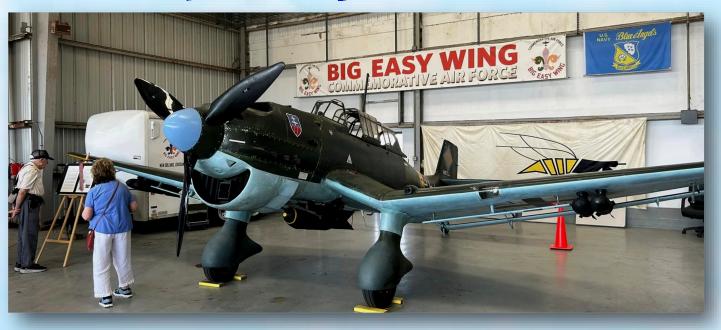

Official Newsletter of British Motoring Club New Orleans July 2024 Edition

**BMCNO Visits Big Easy Wing** 

N.O. Lakefront Airport June 15, 2024

More inside on pages 13-14

| In | 916 | e t | กเร | issu | P: |
|----|-----|-----|-----|------|----|

On the third Saturday we exhibited about 25 cars at the New Orleans Lakefront Airport for the Big Easy Wing of the Commemorative Air Force Fathers Day event. They arranged for all of us to park in their hangar, where we generated a good deal of interest from the attendees. A few of our members flew over the city in their vintage Stearman biplane. Thanks to Roger Jeffrey for arranging what turned out to be a fun and interesting outing.

# BMCNO Visits Big Easy Wing

Saturday, June 15th the Commemorative Air Force Big Easy Wing invited our club to their hangar for a Father's Day weekend event. We displayed our British cars as they flew Dad's around the city in their Stearman Biplane. Over 30 people joined in, first meeting up in the parking lot with a nice variety of 25 cars and getting directions from Big Easy member and BMCNO Southshore Coordinator Roger Jeffrey. He explained to everyone how to proceed to the hangar at the end of the runway, get a photo with the Stearman, and then fit into the hangar. Three of our BMCNO members, Dan Alleger, Terry Lopez and Fred Selig were taken up and away in the front seat! Thanks to Roger for setting up this fun outing!