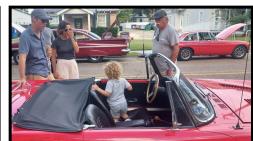

# BMCNO Visits Big Easy Wing

Saturday, June 15th the Commemorative Air Force Big Easy Wing invited our club to their hangar for a Father's Day weekend event. We displayed our British cars as they flew Dad's around the city in their Stearman Biplane. Over 30 people joined in, first meeting up in the parking lot with a nice variety of 25 cars and getting directions from Big Easy member and BMCNO Southshore Coordinator Roger Jeffrey. He explained to everyone how to proceed to the hangar at the end of the runway, get a photo with the Stearman, and then fit into the hangar. Three of our BMCNO members, Dan Alleger, Terry Lopez and Fred Selig were taken up and away in the front seat! Thanks to Roger for setting up this fun outing!

# BMCNO Visits Big Easy Wing