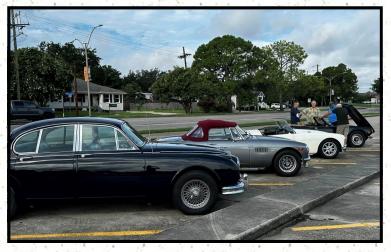

# BMCNO Visits Big Easy Wing

Saturday, June 15th the Commemorative Air Force Big Easy Wing invited our club to their hangar for a Father's Day weekend event. We displayed our British cars as they flew Dad's around the city in their Stearman Biplane. Over 30 people joined in, first meeting up in the parking lot with a nice variety of 25 cars and getting directions from Big Easy member and BMCNO Southshore Coordinator Roger Jeffrey. He explained to everyone how to proceed to the hangar at the end of the runway, get a photo with the Stearman, and then fit into the hangar. Three of our BMCNO members, Dan Alleger, Terry Lopez and Fred Selig were taken up and away in the front seat! Thanks to Roger for setting up this fun outing!