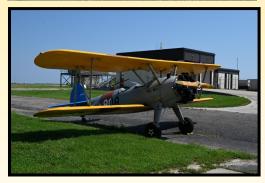

On the third Saturday we exhibited about 25 cars at the New Orleans Lakefront Airport for the Big Easy Wing of the Commemorative Air Force Fathers Day event. They arranged for all of us to park in their hangar, where we generated a good deal of interest from the attendees. A few of our members flew over the city in their vintage Stearman biplane. Thanks to Roger Jeffrey for arranging what turned out to be a fun and interesting outing.

# BMCNO Visits Big Easy Wing

Saturday, June 15th the Commemorative Air Force Big Easy Wing invited our club to their hangar for a Father's Day weekend event. We displayed our British cars as they flew Dad's around the city in their Stearman Biplane. Over 30 people joined in, first meeting up in the parking lot with a nice variety of 25 cars and getting directions from Big Easy member and BMCNO Southshore Coordinator Roger Jeffrey. He explained to everyone how to proceed to the hangar at the end of the runway, get a photo with the Stearman, and then fit into the hangar. Three of our BMCNO members, Dan Alleger, Terry Lopez and Fred Selig were taken up and away in the front seat! Thanks to Roger for setting up this fun outing!