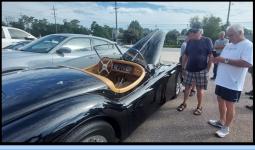

# BMCNO Visits Big Easy Wing

Saturday, June 15th the Commemorative Air Force Big Easy Wing invited our club to their hangar for a Father's Day weekend event. We displayed our British cars as they flew Dad's around the city in their Stearman Biplane. Over 30 people joined in, first meeting up in the parking lot with a nice variety of 25 cars and getting directions from Big Easy member and BMCNO Southshore Coordinator Roger Jeffrey. He explained to everyone how to proceed to the hangar at the end of the runway, get a photo with the Stearman, and then fit into the hangar. Three of our BMCNO members, Dan Alleger, Terry Lopez and Fred Selig were taken up and away in the front seat! Thanks to Roger for setting up this fun outing!

# BMCNO Visits Big Easy Wing