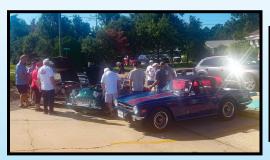

# BMCNO Visits Big Easy Wing

Saturday, June 15th the Commemorative Air Force Big Easy Wing invited our club to their hangar for a Father's Day weekend event. We displayed our British cars as they flew Dad's around the city in their Stearman Biplane. Over 30 people joined in, first meeting up in the parking lot with a nice variety of 25 cars and getting directions from Big Easy member and BMCNO Southshore Coordinator Roger Jeffrey. He explained to everyone how to proceed to the hangar at the end of the runway, get a photo with the Stearman, and then fit into the hangar. Three of our BMCNO members, Dan Alleger, Terry Lopez and Fred Selig were taken up and away in the front seat! Thanks to Roger for setting up this fun outing!

# BMCNO Visits Big Easy Wing