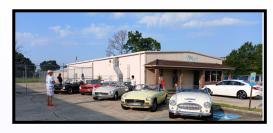

# BMCNO Visits Big Easy Wing

Saturday, June 15th the Commemorative Air Force Big Easy Wing invited our club to their hangar for a Father's Day weekend event. We displayed our British cars as they flew Dad's around the city in their Stearman Biplane. Over 30 people joined in, first meeting up in the parking lot with a nice variety of 25 cars and getting directions from Big Easy member and BMCNO Southshore Coordinator Roger Jeffrey. He explained to everyone how to proceed to the hangar at the end of the runway, get a photo with the Stearman, and then fit into the hangar. Three of our BMCNO members, Dan Alleger, Terry Lopez and Fred Selig were taken up and away in the front seat! Thanks to Roger for setting up this fun outing!

# BMCNO Visits Big Easy Wing