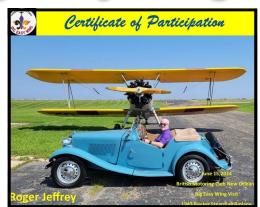

# BMCNO Visits Big Easy Wing

Saturday, June 15th the Commemorative Air Force Big Easy Wing invited our club to their hangar for a Father's Day weekend event. We displayed our British cars as they flew Dad's around the city in their Stearman Biplane. Over 30 people joined in, first meeting up in the parking lot with a nice variety of 25 cars and getting directions from Big Easy member and BMCNO Southshore Coordinator Roger Jeffrey. He explained to everyone how to proceed to the hangar at the end of the runway, get a photo with the Stearman, and then fit into the hangar. Three of our BMCNO members, Dan Alleger, Terry Lopez and Fred Selig were taken up and away in the front seat! Thanks to Roger for setting up this fun outing!

# BMCNO Visits Big Easy Wing