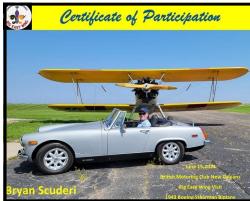

# BMCNO Visits Big Easy Wing

Saturday, June 15th the Commemorative Air Force Big Easy Wing invited our club to their hangar for a Father's Day weekend event. We displayed our British cars as they flew Dad's around the city in their Stearman Biplane. Over 30 people joined in, first meeting up in the parking lot with a nice variety of 25 cars and getting directions from Big Easy member and BMCNO Southshore Coordinator Roger Jeffrey. He explained to everyone how to proceed to the hangar at the end of the runway, get a photo with the Stearman, and then fit into the hangar. Three of our BMCNO members, Dan Alleger, Terry Lopez and Fred Selig were taken up and away in the front seat! Thanks to Roger for setting up this fun outing!

# BMCNO Visits Big Easy Wing