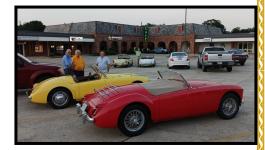

Our July 6th Northshore Cars and Coffee at Liz's in Mandeville was graced by the presence of Baton Rouge club members Danny Varnado and Randy Fleming, and that put us over two dozen British car fans in attendance. Following breakfast and the usual amount of yakking about the week's events, we brought the yakking out to the parking lot for the inspection of our magnificent motors. Of course we also had to lead Danny and Randy on a scenic drive up to Abita Springs, then further north to Highway 40, through Folsom and on to Covington. No one reported any parts falling off, and there wasn't a drop of rain. —Meandering Muckraker