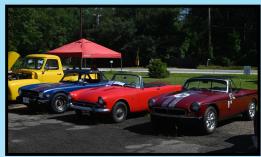

# JUNE 15TH C&C

Wow, what a great way to spend Father's Day Saturday! We had a nice crowd at breakfast in Baton Rouge: Rick & Mary Lynne, Debra & Harry, Larry & Cathy, Danny, me, Jerry and Mark with five LBCs in the parking lot. (As always, I hope I didn't miss anyone.)

Afterward, I in my MGB, Danny (TR6), Rick (AH 3000) and Milton (TR4a) drove over to Goodwood Hardware for their annual show. For a canned

Our Southshore group met for Cars and Coffee at Chateau Café on Allen Toussaint Boulevard for a good breakfast before heading over to Lakefront Airport to attend the Big Easy Wing event. Dan McGovern and Robbie Robertson joined us from Slidell. It was a good turnout with some

food donation, they had drinks, biscuits and meat and cheese, also cookies and cake and ... SPREAD! All for free. I saw a number of car people I know, and everyone got a trophy as soon as we registered!