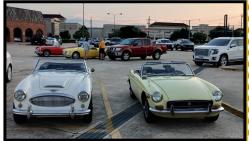

# JUNE 15TH C&C

Wow, what a great way to spend Father's Day Saturday! We had a nice crowd at breakfast in Baton Rouge: Rick & Mary Lynne, Debra & Harry, Larry & Cathy, Danny, me, Jerry and Mark with five LBCs in the parking lot. (As always, I hope I didn't miss anyone.)

Afterward, I in my MGB, Danny (TR6), Rick (AH 3000) and Milton (TR4a) drove over to Goodwood Hardware for their annual show. For a canned

Our Southshore group met for Cars and Coffee at Chateau Café on Allen Toussaint Boulevard for a good breakfast before heading over to Lakefront Airport to attend the Big Easy Wing event. Dan McGovern and Robbie Robertson joined us from Slidell. It was a good turnout with some