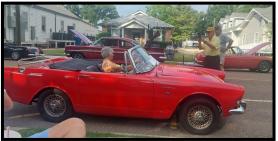

# BMCNO Visits Big Easy Wing

Saturday, June 15th the Commemorative Air Force Big Easy Wing invited our club to their hangar for a Father's Day weekend event. We displayed our British cars as they flew Dad's around the city in their Stearman Biplane. Over 30 people joined in, first meeting up in the parking lot with a nice variety of 25 cars and getting directions from Big Easy member and BMCNO Southshore Coordinator Roger Jeffrey. He explained to everyone how to proceed to the hangar at the end of the runway, get a photo with the Stearman, and then fit into the hangar. Three of our BMCNO members, Dan Alleger, Terry Lopez and Fred Selig were taken up and away in the front seat! Thanks to Roger for setting up this fun outing!

# BMCNO Visits Big Easy Wing