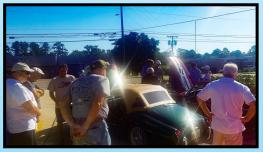

# BMCNO Visits Big Easy Wing

Saturday, June 15th the Commemorative Air Force Big Easy Wing invited our club to their hangar for a Father's Day weekend event. We displayed our British cars as they flew Dad's around the city in their Stearman Biplane. Over 30 people joined in, first meeting up in the parking lot with a nice variety of 25 cars and getting directions from Big Easy member and BMCNO Southshore Coordinator Roger Jeffrey. He explained to everyone how to proceed to the hangar at the end of the runway, get a photo with the Stearman, and then fit into the hangar. Three of our BMCNO members, Dan Alleger, Terry Lopez and Fred Selig were taken up and away in the front seat! Thanks to Roger for setting up this fun outing!

# BMCNO Visits Big Easy Wing