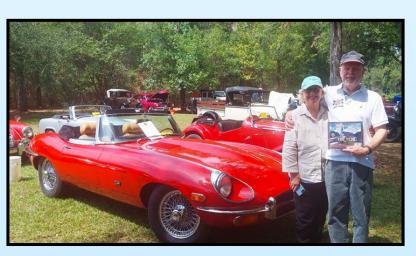

# BMCNO Visits Big Easy Wing

Saturday, June 15th the Commemorative Air Force Big Easy Wing invited our club to their hangar for a Father's Day weekend event. We displayed our British cars as they flew Dad's around the city in their Stearman Biplane. Over 30 people joined in, first meeting up in the parking lot with a nice variety of 25 cars and getting directions from Big Easy member and BMCNO Southshore Coordinator Roger Jeffrey. He explained to everyone how to proceed to the hangar at the end of the runway, get a photo with the Stearman, and then fit into the hangar. Three of our BMCNO members, Dan Alleger, Terry Lopez and Fred Selig were taken up and away in the front seat! Thanks to Roger for setting up this fun outing!

# BMCNO Visits Big Easy Wing