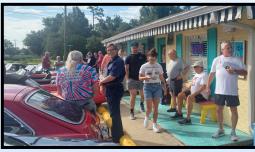

# BMCNO Visits Big Easy Wing

Saturday, June 15th the Commemorative Air Force Big Easy Wing invited our club to their hangar for a Father's Day weekend event. We displayed our British cars as they flew Dad's around the city in their Stearman Biplane. Over 30 people joined in, first meeting up in the parking lot with a nice variety of 25 cars and getting directions from Big Easy member and BMCNO Southshore Coordinator Roger Jeffrey. He explained to everyone how to proceed to the hangar at the end of the runway, get a photo with the Stearman, and then fit into the hangar. Three of our BMCNO members, Dan Alleger, Terry Lopez and Fred Selig were taken up and away in the front seat! Thanks to Roger for setting up this fun outing!

# BMCNO Visits Big Easy Wing