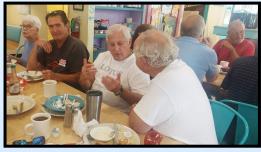

# June Monthly Meetings

Meanwhile in Baton Rouge...Our June meeting was very well attended, with 17 active members and more than half a dozen little British cars in the parking lot of Cafe American. We all had a nice supper and visited while we ate. Then group leader Rick Huber announced upcoming events, and we discussed the August BMCNO Anniversary party, which the BR group will be hosting this year.

We talked about several options, quickly ruling out physical activities like bowling and Top Golf. Suggestions were the Rural Life Museum, LA. State Museum, Bogan Street Fire Station Museum, West Baton Rouge Historical Museum and Nottoway Plantation. The West Baton Rouge Museum got the nod for August 17th.

Rick told everyone about the By-laws Committee that Colin has formed to "streamline" our By-laws to reflect our three groups. He will keep us informed of the progress. Danny Varnado had some exciting dash cam video teasers from the annual multi-day Arkansas driving trip that some guys in the Mississippi club put on and invited us to join in. He explained his set-up with front and rear cameras, and you can get a whole system starting at just over \$100. The footage was amazing, and we are looking forward to Larry Kelly's finished "Arkansas Trip Video."