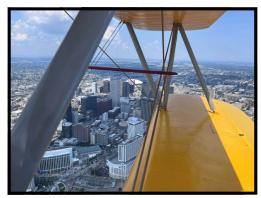

On the third Saturday we exhibited about 25 cars at the New Orleans Lakefront Airport for the Big Easy Wing of the Commemorative Air Force Fathers Day event. They arranged for all of us to park in their hangar, where we generated a good deal of interest from the attendees. A few of our members flew over the city in their vintage Stearman biplane. Thanks to Roger Jeffrey for arranging what turned out to be a fun and interesting outing.

# BMCNO Visits Big Easy Wing

Saturday, June 15th the Commemorative Air Force Big Easy Wing invited our club to their hangar for a Father's Day weekend event. We displayed our British cars as they flew Dad's around the city in their Stearman Biplane. Over 30 people joined in, first meeting up in the parking lot with a nice variety of 25 cars and getting directions from Big Easy member and BMCNO Southshore Coordinator Roger Jeffrey. He explained to everyone how to proceed to the hangar at the end of the runway, get a photo with the Stearman, and then fit into the hangar. Three of our BMCNO members, Dan Alleger, Terry Lopez and Fred Selig were taken up and away in the front seat! Thanks to Roger for setting up this fun outing!