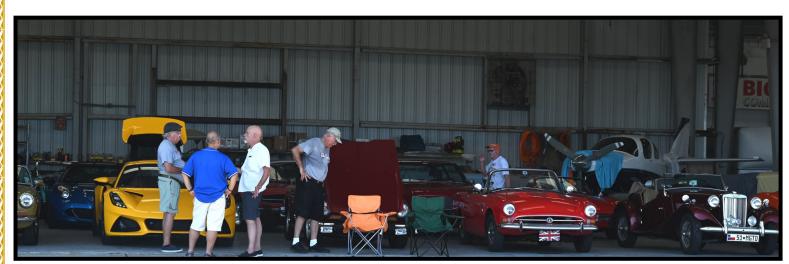

On the third Saturday we exhibited about 25 cars at the New Orleans Lakefront Airport for the Big Easy Wing of the Commemorative Air Force Fathers Day event. They arranged for all of us to park in their hangar, where we generated a good deal of interest from the attendees. A few of our members flew over the city in their vintage Stearman biplane. Thanks to Roger Jeffrey for arranging what turned out to be a fun and interesting outing.

# BMCNO Visits Big Easy Wing

Saturday, June 15th the Commemorative Air Force Big Easy Wing invited our club to their hangar for a Father's Day weekend event. We displayed our British cars as they flew Dad's around the city in their Stearman Biplane. Over 30 people joined in, first meeting up in the parking lot with a nice variety of 25 cars and getting directions from Big Easy member and BMCNO Southshore Coordinator Roger Jeffrey. He explained to everyone how to proceed to the hangar at the end of the runway, get a photo with the Stearman, and then fit into the hangar. Three of our BMCNO members, Dan Alleger, Terry Lopez and Fred Selig were taken up and away in the front seat! Thanks to Roger for setting up this fun outing!