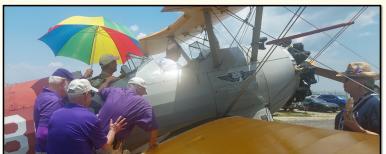

On the third Saturday we exhibited about 25 cars at the New Orleans Lakefront Airport for the Big Easy Wing of the Commemorative Air Force Fathers Day event. They arranged for all of us to park in their hangar, where we generated a good deal of interest from the attendees. A few of our members flew over the city in their vintage Stearman biplane. Thanks to Roger Jeffrey for arranging what turned out to be a fun and interesting outing.

# BMCNO Visits Big Easy Wing

Saturday, June 15th the Commemorative Air Force Big Easy Wing invited our club to their hangar for a Father's Day weekend event. We displayed our British cars as they flew Dad's around the city in their Stearman Biplane. Over 30 people joined in, first meeting up in the parking lot with a nice variety of 25 cars and getting directions from Big Easy member and BMCNO Southshore Coordinator Roger Jeffrey. He explained to everyone how to proceed to the hangar at the end of the runway, get a photo with the Stearman, and then fit into the hangar. Three of our BMCNO members, Dan Alleger, Terry Lopez and Fred Selig were taken up and away in the front seat! Thanks to Roger for setting up this fun outing!