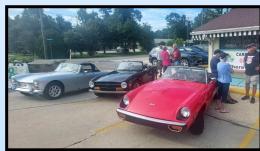

# JUNE 15TH C&C

Wow, what a great way to spend Father's Day Saturday! We had a nice crowd at breakfast in Baton Rouge: Rick & Mary Lynne, Debra & Harry, Larry & Cathy, Danny, me, Jerry and Mark with five LBCs in the parking lot. (As always, I hope I didn't miss anyone.)

Afterward, I in my MGB, Danny (TR6), Rick (AH 3000) and Milton (TR4a) drove over to Goodwood Hardware for their annual show. For a canned

Our Southshore group met for Cars and Coffee at Chateau Café on Allen Toussaint Boulevard for a good breakfast before heading over to Lakefront Airport to attend the Big Easy Wing event. Dan McGovern and Robbie Robertson joined us from Slidell. It was a good turnout with some