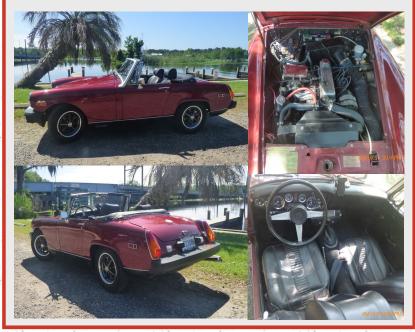

### T. Keith Vezina

Proprietor Cell 504-722-5777

Restoration, Mechanical, Paint, Body and Upholstery Repairs, T. Keith Vezina Proprietor

1977 MG Midget For Sale Over \$8,000.00 invested. Asking \$5,000. \$4K for BMCNO members. Contact Dan McGovern (985) 285-3406 or DPMcG@Bellsouth.Net

See Dan's Midget on **Hagerty Marketplace:**  https://www.hagerty.com/ marketplace/classified/1977-MG-Midget/312cee65-c286 4c50-94be-3407f9005174