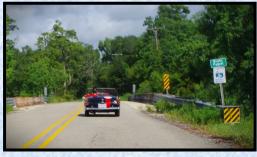

# BMCNO Visits Big Easy Wing

Saturday, June 15th the Commemorative Air Force Big Easy Wing invited our club to their hangar for a Father's Day weekend event. We displayed our British cars as they flew Dad's around the city in their Stearman Biplane. Over 30 people joined in, first meeting up in the parking lot with a nice variety of 25 cars and getting directions from Big Easy member and BMCNO Southshore Coordinator Roger Jeffrey. He explained to everyone how to proceed to the hangar at the end of the runway, get a photo with the Stearman, and then fit into the hangar. Three of our BMCNO members, Dan Alleger, Terry Lopez and Fred Selig were taken up and away in the front seat! Thanks to Roger for setting up this fun outing!