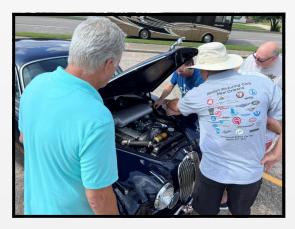

# June Monthly Meetings

Meanwhile in Baton Rouge...Our June meeting was very well attended, with 17 active members and more than half a dozen little British cars in the parking lot of Cafe American. We all had a nice supper and visited while we ate. Then group leader Rick Huber announced upcoming events, and we discussed the August BMCNO Anniversary party, which the BR group will be hosting this year.

Rick told everyone about the By-laws Committee that Colin has formed to "streamline" our By-laws to reflect our three groups. He will keep us informed of the progress. Danny Varnado had some exciting dash cam video teasers from the annual multi-day Arkansas driving trip that some guys in the Mississippi club put on and invited us to join in. He explained his set-up with front and rear cameras, and you can get a whole system starting at just over \$100. The footage was amazing, and we are looking forward to Larry Kelly's finished "Arkansas Trip Video."